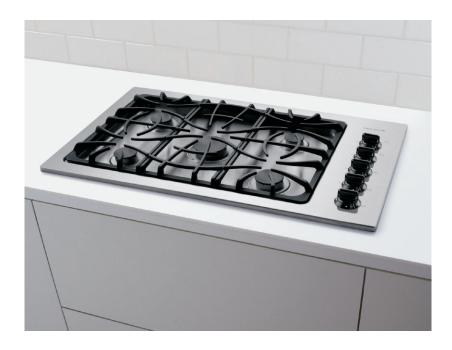

# Built-In Cooktops

FGGC3645K S/W/B

# 36" Gas

### Available in:

| Burners     | BTU    |
|-------------|--------|
| Right Front | 12,000 |
| Right Rear  | 5,000  |
| Left Front  | 9,500  |
| Left Rear   | 9,500  |
| Center      | 17,000 |

<sup>1</sup>Select models only.